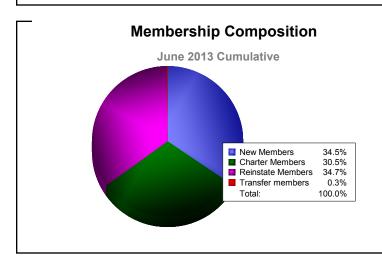

**District 318 B** 

| Year                                                                                  | New<br>Clubs                                    | Dropped<br>Clubs | Gain/<br>Loss<br>Clubs | New<br>Members | Charter<br>Members | Reinstate<br>Members | Transfer<br>Members  | Total<br>Member<br>Added | Total<br>Members<br>Dropped | Gain/<br>Loss<br>Members |  |
|---------------------------------------------------------------------------------------|-------------------------------------------------|------------------|------------------------|----------------|--------------------|----------------------|----------------------|--------------------------|-----------------------------|--------------------------|--|
| 2008-2009                                                                             | 5                                               | 0                | 5                      | 222            | 161                | 45                   | 0                    | 428                      | -343                        | 85                       |  |
| 2009-2010                                                                             | 8                                               | 0                | 8                      | 233            | 194                | 49                   | 2                    | 478                      | -299                        | 179                      |  |
| 2010-2011                                                                             | 3                                               | -1               | 2                      | 214            | 106                | 18                   | 4                    | 342                      | -217                        | 125                      |  |
| 2011-2012                                                                             | 7                                               | 0                | 7                      | 256            | 215                | 33                   | 1                    | 505                      | -184                        | 321                      |  |
| 2012-2013                                                                             | 7                                               | -1               | 6                      | 232            | 205                | 233                  | 2                    | 672                      | -523                        | 149                      |  |
| Average                                                                               | 6                                               | 0                | 6                      | 231            | 176                | 76                   | 2                    | 485                      | -313                        | 172                      |  |
| Clubs                                                                                 |                                                 |                  |                        |                |                    |                      |                      |                          |                             |                          |  |
| <ul> <li>New Clubs</li> <li>Dropped Clubs</li> <li>Gain/Loss Clubs</li> </ul> Members |                                                 |                  |                        |                |                    |                      |                      |                          |                             |                          |  |
| 800                                                                                   |                                                 |                  |                        |                |                    |                      |                      |                          |                             |                          |  |
| 600<br>400<br>200<br>-200<br>-400                                                     | -343                                            | 85               | 478                    | <b>179</b>     | 342<br>-21         |                      | 505<br>-184          | 321                      | -523                        | 49                       |  |
| -600                                                                                  | 2008-2                                          | 009              | 2009                   | -2010          | 2010-2             | 2011                 | 2011-20 <sup>7</sup> | 12                       | 2012-2013                   |                          |  |
|                                                                                       | Members Added Members Dropped Gain/Loss Members |                  |                        |                |                    |                      |                      |                          |                             |                          |  |